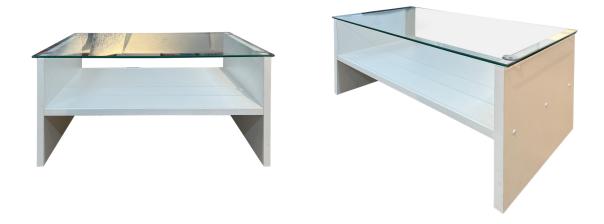

#### GLASS TOP COFFEE TABLE WHITE COLOR

Model No: LF-ORBIT-CT-WHT-S

# **Specifications:**

• Type: Tables

• Material: Particle Board, Glass

• Design: Glass Top

• Care Instructions: Wipe Clean Using A Damp Cloth And A Mild Cleaner, Wipe Dry With A Clean Cloth

Country Of Origin: Sri LankaDimensions: L90 W40 H42