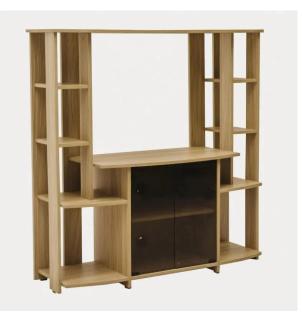

# ECO Wall Unit - Sahara Walnut

Model No: LF-ECO-WU-SHW-S

## **Specifications:**

• Type: Wall Unit

- Material: Partical Board
- Country Of Origin: Sri Lanka
- Dimensions: L90 W50 H126.5(cm)
- Colors: Sahara Walnut

Date: 2025-08-21 14:05