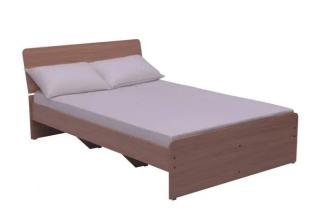

### ECO MEDIUM BED SAHARA WALNUT

Model No: LF-ECO-BDM-SHW

# **Specifications:**

• Type: MEDIUM SIZE BED

• Material: PARTICLE BOARD

Frame / Legs: PARTICLE BOARDRecomended Mattress Size: 75X48

• Ideal/Suitable For: Bed room

• Set Includes: Bed,

• Set Not Includes: Mattress & other decorative items

• Care Instructions: Wipe Clean Using A Damp Cloth And A Mild Cleaner Wipe Dry With A Clean Cloth

• Country Of Origin: Sri Lanka

• Dimensions: 80.5x128 x 206(H x W x L)cm

• Colors: SAHARA WALNUT

Date: 2024-09-19 06:48