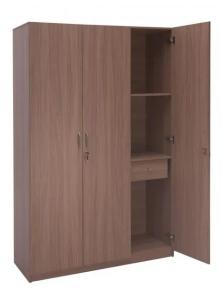

# ECO 3 DOOR WARDROBE

Model No: LF-ECO-3WD-SHW

### **Specifications:**

- Type: 3 DOOR WARDROBE
- Material: PARTICLE BOARD

- Frame Material: PARTICLE BOARD
- Legs Material: PARTICLE BOARD
- Technology / Conversion: Knock down form
- Ideal/Suitable For: Bed room
- Set Includes: Only the product
- Set Not Includes: Decorative products
- Care Instructions: Wipe clean using a damp cloth and a mild cleaner, wipe dry with a clean cloth
- Country Of Origin: Sri Lanka
- Dimensions: (H182.5 X W121.5 X D46.6 (cm)
- Colors: SAHARA Walnut