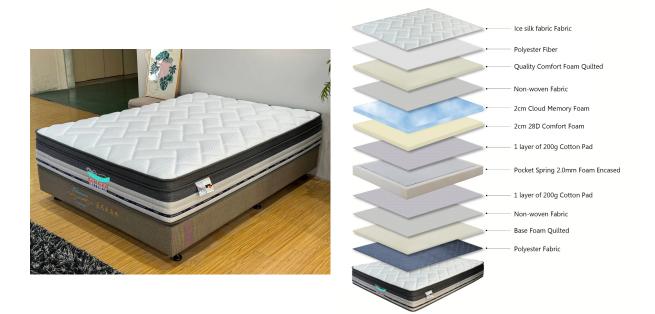

## **Specifications:**

- :Type: Pocket Spring
- :Fabric: Top quilting: ice silk fabric + 3cm wavy foam + fiber + non-woven fabric
- :Foam: 2cm Cloud memory foam + 2cm comfort foam 28kg/m3 + 200gsm white felt pad + 17cm Pocket spring 2.0mm+9cm foam encasement + 200gsm white felt pad
- :Bottom: Anti-wear polyester fabric + 1cm foam + non-woven fabric

- :Thickness: 10inch / 25cm
- :Size: 5ft × 6.6ft × 10" 152.5x201x25cm

Date: 2025-09-08 20:47