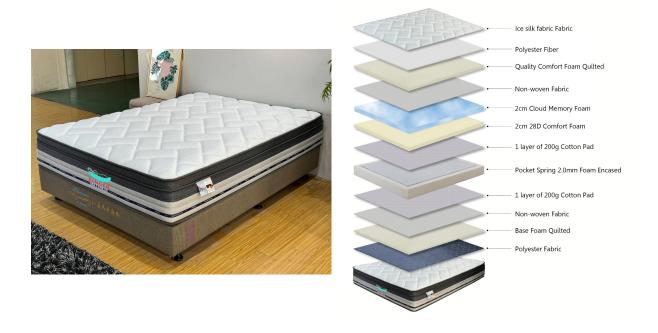

## **Specifications:**

- Type: Pocket Spring
- Fabric: Top quilting: ice silk fabric + 3cm wavy foam + fiber + non-woven fabric
- Foam: 2cm Cloud memory foam + 2cm comfort foam 28kg/m3 + 200gsm white felt pad + 17cm Pocket spring 2.0mm+9cm foam encasement + 200gsm white felt pad
- Bottom: Anti-wear polyester fabric + 1cm foam + non-woven fabric