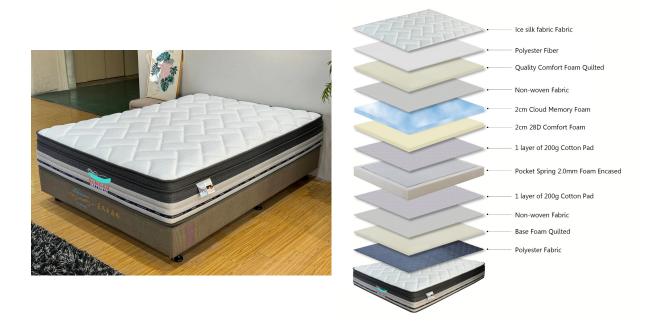

## **Specifications:**

- :Type: Pocket Spring
- :Fabric: Top quilting: ice silk fabric + 3cm wavy foam + fiber + non-woven fabric
- :Foam: 2cm Cloud memory foam + 2cm comfort foam 28kg/m3 + 200gsm white felt pad + 17cm Pocket spring 2.0mm+9cm foam encasement + 200gsm white felt pad
- :Bottom: Anti-wear polyester fabric + 1cm foam + non-woven fabric

• :Thickness: 10inch / 25cm

• :Size:  $3f t \times 6.3ft \times 6$ " - 91.5X192x15cm

Date: 2025-09-09 21:14