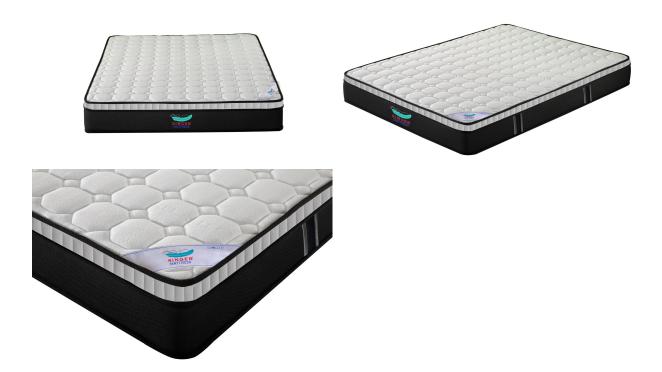

## **KING - 6ft x 6.6ft x 10 - Pocket Spring Mattress ( Rollable )**

Model No: KMS002D-78X72X10

## **Specifications:**

- :Type: Pocket Spring
- :Fabric: Top quilting: 350gsm knitted fabric + 3cm foam + fiber + non-woven fabric
- :Foam: 4cm comfort foam 28kg/m3?200gsm white felt pad?17cm Pocket spring 2.0mm+9cm foam encasement?200gsm white felt pad

:Bottom: Anti-wear polyester fabric + 1cm foam + non-woven fabric
:Thickness: 10inch / 25cm

• :Size: 6ft x 6.6ft x 10" - 183 x 201 x 25cm

Date: 2025-09-08 20:36