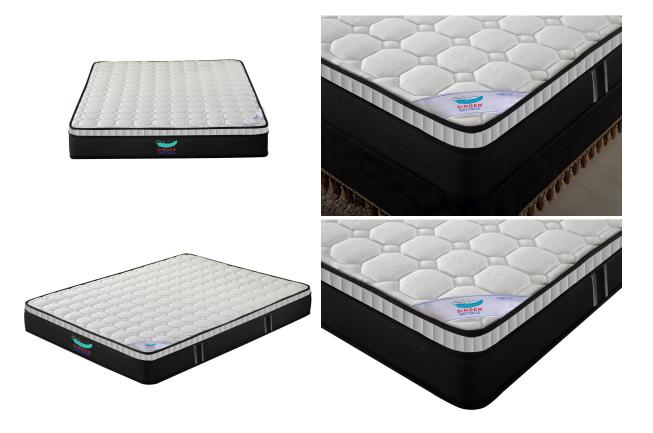

## QUEEN - 5ft x 6.6ft x 10" - Pocket Spring Mattress ( Rollable )

Model No: KMS002B-78X60X10

## **Specifications:**

- :Type: Pocket Spring
- :Fabric: Top quilting: 350gsm knitted fabric + 3cm foam + fiber + non-woven fabric

- :Foam: 4cm comfort foam 28kg/m3?200gsm white felt pad?17cm Pocket spring 2.0mm+9cm foam encasement?200gsm white felt pad
- :Bottom: Anti-wear polyester fabric + 1cm foam + non-woven fabric
- :Thickness: 10inch / 25cm
- :Size: 5ft × 6.6ft × 10" 152.5x201x25cm