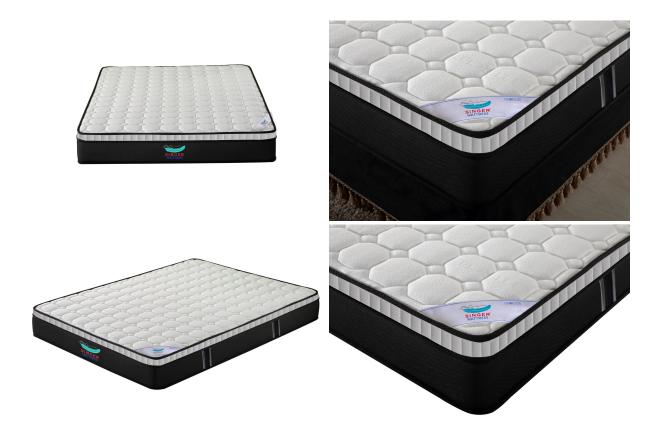

## QUEEN - 5ft x 6.3ft x 10" - Pocket Spring Mattress ( Rollable )

Model No: KMS002A-75X60X10

## **Specifications:**

- :Type: Pocket Spring
- :Fabric: Top quilting: 350gsm knitted fabric + 3cm foam + fiber + non-woven fabric

- :Foam: 4cm comfort foam 28kg/m3?200gsm white felt pad?17cm Pocket spring 2.0mm+9cm foam encasement?200gsm white felt pad
- :Bottom: Anti-wear polyester fabric + 1cm foam + non-woven fabric

• :Thickness: 10inch / 25cm

• :Size:  $5 \text{ft} \times 6.3 \text{ft} \times 10$ " -  $152.5 \times 192 \times 25 \text{cm}$ 

Date: 2025-07-01 21:05