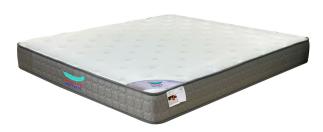

## QUEEN - 5ft x 6.3ft x 10" - Pocket Spring Mattress ( Rollable )

Model No: KMS001A-75X60X10

## **Specifications:**

• :Type: Pocket Spring

• :Fabric: Top quilting: 350gsm knitted fabric + 2cm foam + fiber + non-woven fabric

• :Foam: 3cm comfort foam 28kg/m3?200gsm white felt pad?20cm Pocket spring 2.0mm?200gsm white felt pad

• :Bottom: Anti-wear polyester fabric

• :Thickness: 10inch / 25cm

• :Size:  $5 \text{ft} \times 6.3 \text{ft} \times 10$ " - 152.5 x 192 x 25 cm

Date: 2025-01-29 08:21