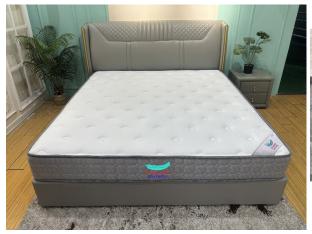

## QUEEN - 5ft x 6.3ft x 10" - Pocket Spring Mattress ( Rollable )

Model No: KMS001A-75X60X10

## **Specifications:**

• :Type: Pocket Spring

• :Fabric: Top quilting: 350gsm knitted fabric + 2cm foam + fiber + non-woven fabric

• :Foam: 3cm comfort foam 28kg/m3?200gsm white felt pad?20cm Pocket spring 2.0mm?200gsm white felt pad

• :Bottom: Anti-wear polyester fabric

• :Thickness: 10inch / 25cm

• :Size:  $5 \text{ft} \times 6.3 \text{ft} \times 10$ " - 152.5 x 192 x 25 cm

Date: 2025-01-29 08:21