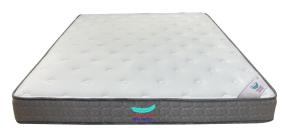

## QUEEN - 5ft x 6.3ft x 10" - Pocket Spring Mattress ( Rollable )

Model No: KMS001A-75X60X10

## **Specifications:**

• :Type: Pocket Spring

• :Fabric: Top quilting: 350gsm knitted fabric + 2cm foam + fiber + non-woven fabric

• :Foam: 3cm comfort foam 28kg/m3?200gsm white felt pad?20cm Pocket spring 2.0mm?200gsm white felt pad

• :Bottom: Anti-wear polyester fabric

• :Thickness: 10inch / 25cm

• :Size:  $5 \text{ft} \times 6.3 \text{ft} \times 10$ " - 152.5 x 192 x 25 cm

Date: 2025-01-29 08:21