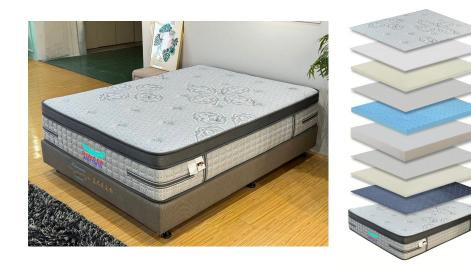

## QUEEN - 5ft x 6.6ft x 11" - Memory Foam Mattress ( Rollable )

Gray rose knitted fabric Polyester Fiber

**Ouality Comfort Foam Ouilted** 

5cm Gel cooling memory foam 19cm 32D comfort foam

Base Foam Quilted

Anti-wear polyester fabric

Model No: KMF06D-78X60X11

## **Specifications:**

• :Type: Foam Mattress

• :Fabric: Top quilting: Gray rose knitted fabric + fiber + non-woven fabric

• :Foam: 3cm 32D wavy foam + 5cm Gel cooling memory foam + 19cm 32D comfort foam

• :Bottom: Anti-wear polyester fabric + 1cm foam + non-woven fabric

• :Size:  $5 \text{ft} \times 6.6 \text{ft} \times 10$ " -  $152.5 \times 201 \times 25 \text{cm}$ 

Date: 2025-06-01 15:10