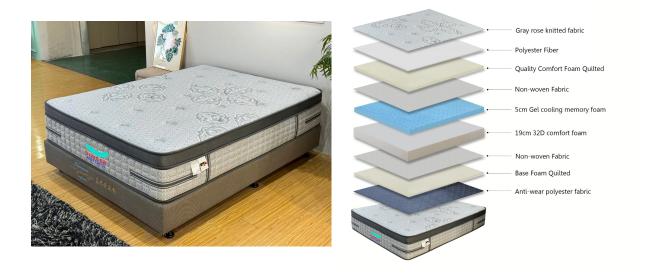

## **Specifications:**

- :Type: Foam Mattress
- :Fabric: Top quilting: Gray rose knitted fabric + fiber + non-woven fabric
- :Foam: 3cm 32D wavy foam + 5cm Gel cooling memory foam + 19cm 32D comfort foam +
- :Bottom: Anti-wear polyester fabric + 1cm foam + non-woven fabric
- :Size:  $5 \text{ft} \times 6.3 \text{ft} \times 10$ "  $152.5 \times 192 \times 25 \text{cm}$