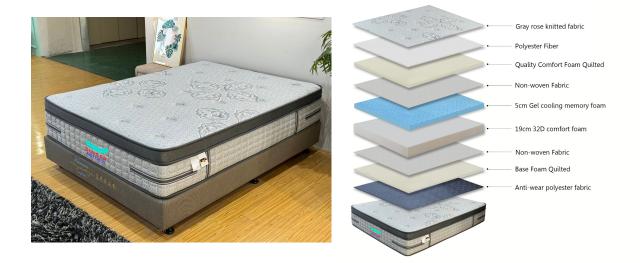

## **Specifications:**

- :Type: Foam Mattress
- :Fabric: Top quilting: Gray rose knitted fabric + fiber + non-woven fabric
- :Foam: 3cm 32D wavy foam + 5cm Gel cooling memory foam + 19cm 32D comfort foam +
- :Bottom: Anti-wear polyester fabric + 1cm foam + non-woven fabric
- :Size: 4ft × 6.3ft × 10" 122X192x25cm