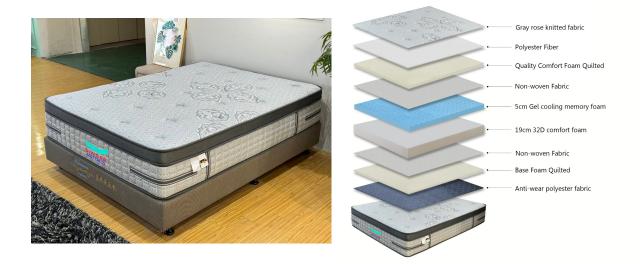

## **Specifications:**

- :Type: Foam Mattress
- :Fabric: Top quilting: Gray rose knitted fabric + fiber + non-woven fabric
- :Foam: 3cm 32D wavy foam + 5cm Gel cooling memory foam + 19cm 32D comfort foam +
- :Bottom: Anti-wear polyester fabric + 1cm foam + non-woven fabric
- :Thickness: 10inch / 25cm
- :Size: 3f t× 6.3ft × 6" 91.5X192x15cm