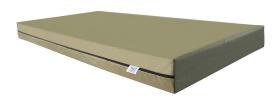

## SINGLE - 3ft x 6.6ft x 6" - High Density Foam Mattress (Rollable)

Model No: KMF04B-78X36X6

## **Specifications:**

• :Type: Foam Mattress

• :Fabric: Canvas fabric with zippers

• :Foam: 15cm medium firm foam 28D

• :Thickness: 6inch / 15cm

• :Size:  $3 \text{ft} \times 6.6 \text{ft} \times 6$ " - 91.5 X 201 x 15 cm