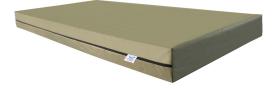

## SINGLE - 3ft x 6.3ft x 6'' - High Density Foam Mattress ( Rollable )

Model No: KMF04A-75X36X6

## **Specifications:**

- :Type: Foam Mattress
- :Fabric: Canvas fabric with zippers
- :Foam: 15cm medium firm foam 28D
- :Thickness: 6inch / 15cm
- :Size: 3ft × 6.3ft × 6" 91.5X192x15cm

Date: 2025-08-19 08:52