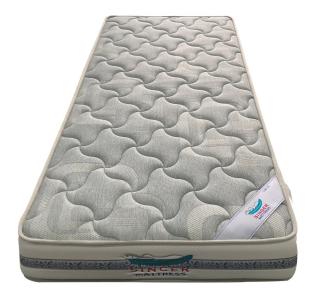

## **Specifications:**

• :Type: Foam Mattress

• :Fabric: Double knitted fabirc

• :Foam: 2 cm foam quilting?22cm 32D comfort foam

• :Bottom: Durable fabric with 1cm quilting foam

• :Thickness: 10inch / 25cm

• :Size:  $4ft \times 6.3ft \times 10$ " - 122X192x25cm

Date: 2025-07-01 20:50