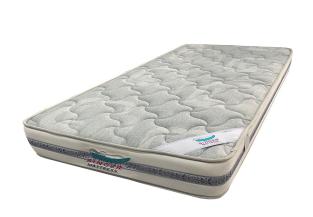

## **Specifications:**

• :Type: Foam Mattress

• :Fabric: Double knitted fabirc

• :Foam: 2 cm foam quilting?22cm 32D comfort foam

• :Bottom: Durable fabric with 1cm quilting foam

• :Thickness: 10inch / 25cm

• :Size:  $4ft \times 6.3ft \times 10$ " - 122X192x25cm

Date: 2025-07-01 20:50