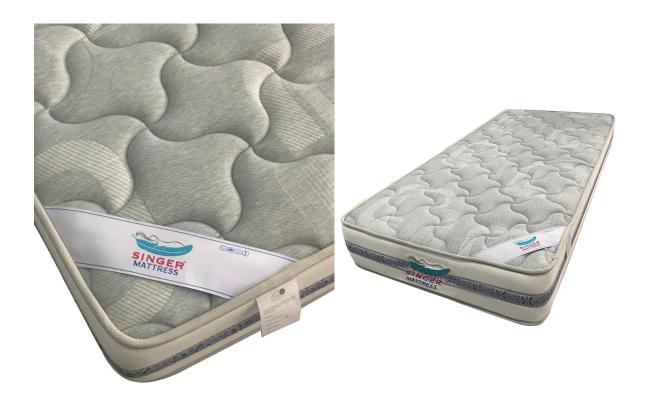

## **Specifications:**

• :Type: Foam Mattress

• :Fabric: Double knitted fabirc

• :Foam: 2 cm foam quilting?22cm 32D comfort foam

• :Bottom: Durable fabric with 1cm quilting foam

• :Thickness: 10inch / 25cm

• :Size:  $4ft \times 6.3ft \times 10$ " - 122X192x25cm

Date: 2025-07-01 20:50