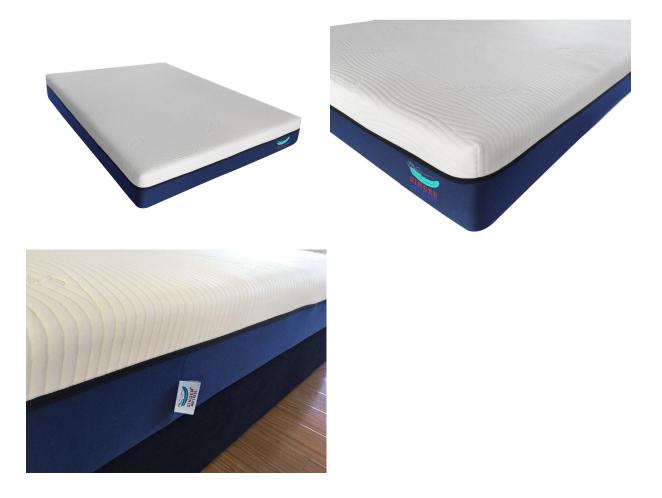

## **Specifications:**

- :Type: Foam Mattress
- :Fabric: Double knitted fabirc
- :Foam: 3cm 28D foam?22cm 34D comfort foam
- :Bottom: Non-skid fabric
- :Thickness: 10inch / 25cm
- :Size: 6ft x 6.6ft x 10" 183 x 201 x 25cm