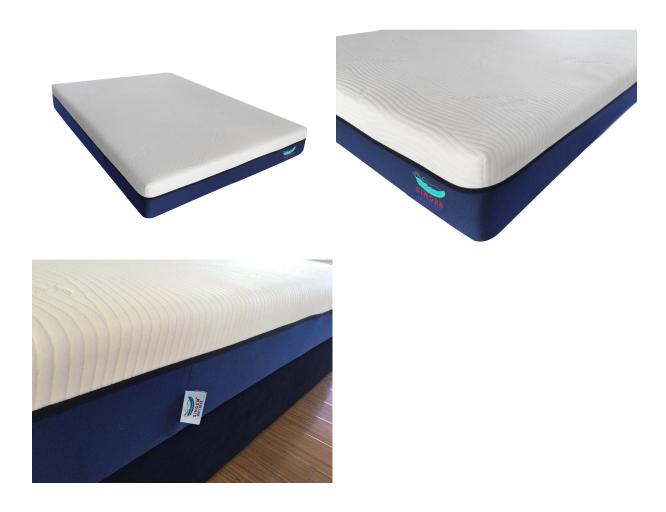

## QUEEN - 5ft x 6.6ft x 10" - Memory Foam Mattress ( Rollable )

Model No: KMF02D-78X60X10

## **Specifications:**

• :Type: Foam Mattress

• :Fabric: Double knitted fabirc

• :Foam: 3cm 28D foam?22cm 34D comfort foam

:Bottom: Non-skid fabric:Thickness: 10inch / 25cm

• :Size:  $5 \text{ft} \times 6.6 \text{ft} \times 10$ " -  $152.5 \times 201 \times 25 \text{cm}$ 