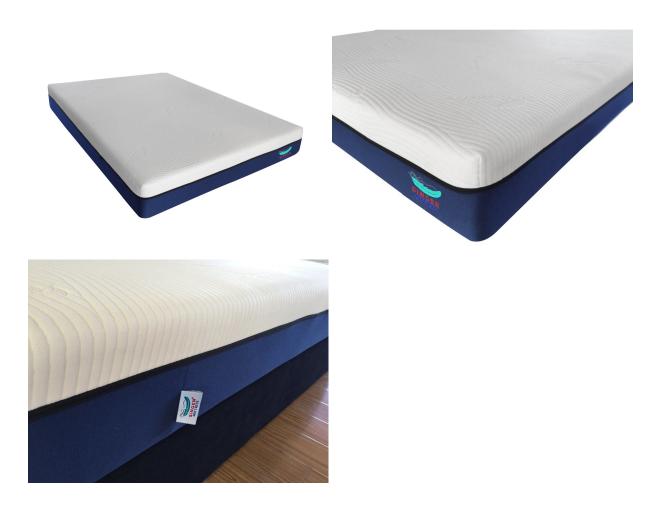

## QUEEN - 5ft x 6.3ft x 10" - Memory Foam Mattress ( Rollable )

Model No: KMF02C-75X60X10

## **Specifications:**

• :Type: Foam Mattress

• :Fabric: Double knitted fabirc

• :Foam: 3cm 28D foam?22cm 34D comfort foam

:Bottom: Non-skid fabric:Thickness: 10inch / 25cm

• :Size:  $5 \text{ft} \times 6.3 \text{ft} \times 10$ " -  $152.5 \times 192 \times 25 \text{cm}$ 