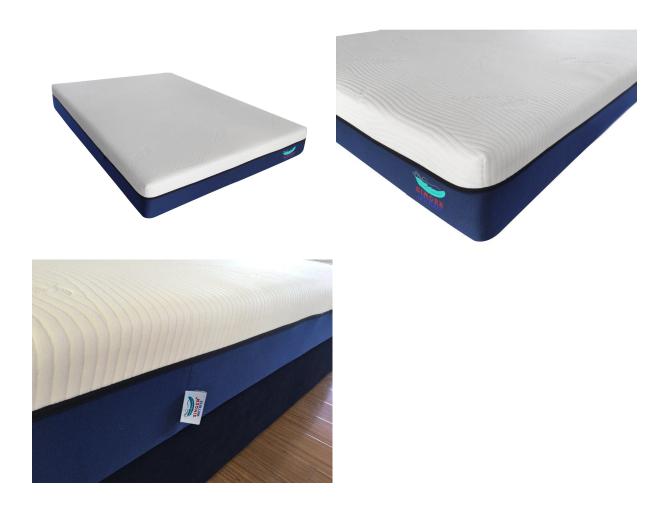

## DOUBLE - 4ft x 6.3ft x 10" - Memory Foam Mattress ( Rollable )

Model No: KMF02B-75X48X10

## **Specifications:**

• :Type: Foam Mattress

• :Fabric: Double knitted fabirc

• :Foam: 3cm 28D foam?22cm 34D comfort foam

:Bottom: Non-skid fabric:Thickness: 10inch / 25cm

• :Size: 4ft × 6.3ft × 10" - 122X192x25cm