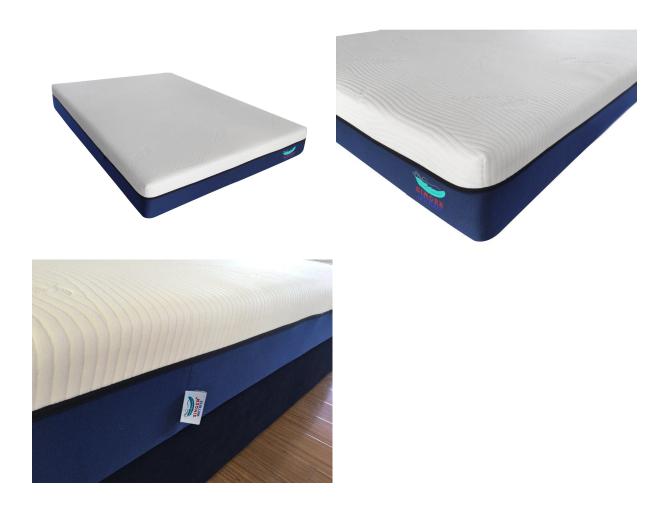

## **Specifications:**

• :Type: Foam Mattress

• :Fabric: Double knitted fabirc

• :Foam: 3cm 28D foam?22cm 34D comfort foam

:Bottom: Non-skid fabric:Thickness: 10inch / 25cm

• :Size:  $3ft \times 6.3ft \times 10$ " - 91.5X192x25cm