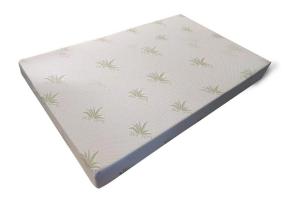

## DOUBLE - 4ft x 6.6ft x 6" - Memory Foam Mattress ( Rollable )

Model No: KMF01D-78X48X6

## **Specifications:**

• :Type: Foam Mattress

• :Fabric: Double knitted fabirc

• :Foam: 2cm memory foam ?13cm medium firm foam 28kg/m3

:Bottom: Non-skid fabric:Thickness: 6inch / 15cm

• :Size: 4ft × 6.6ft × 6" - 122X201x15cm