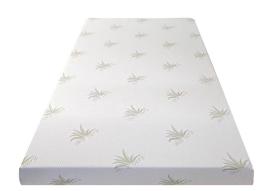

## DOUBLE - 4ft x 6.6ft x 6" - Memory Foam Mattress ( Rollable )

Model No: KMF01D-78X48X6

## **Specifications:**

• :Type: Foam Mattress

• :Fabric: Double knitted fabirc

• :Foam: 2cm memory foam ?13cm medium firm foam 28kg/m3

:Bottom: Non-skid fabric:Thickness: 6inch / 15cm

• :Size: 4ft × 6.6ft × 6" - 122X201x15cm