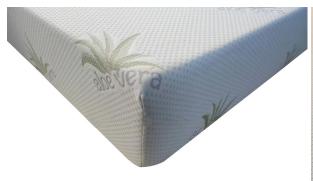

## **Specifications:**

• :Type: Foam Mattress

• :Fabric: Double knitted fabirc

• :Foam: 2cm memory foam ?13cm medium firm foam 28kg/m3

:Bottom: Non-skid fabric:Thickness: 6inch / 15cm

• :Size: 4ft × 6.6ft × 6" - 122X201x15cm