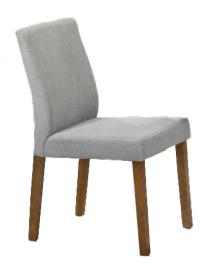

# KF 8113 DC Dining Chair (Chair Only)

Model No: KF-DIN-CHR-3178-13

# **Specifications:**

• Type: Dining Chair

Upholstery: Fabric Upholstered Chair Material: Treated Oak Wood

Date: 2025-08-31 22:30