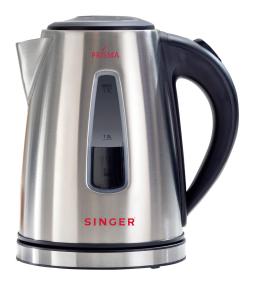

# Singer Electric Jug Kettle 1.7L Stainless Steel, 2000W

Model No: KA-PRISMA17SS-62

# **Specifications:**

• Type: Kettles

• Power / Wattage: 2000W

• Capacity: 1.7 L

• Water Level Indicator: Yes

• Body Material: Stainless Steel Body

• Auto Shut-Off: Automatically Turns Off When Water Boils

• Filter: Removable & Washable Filter

• Cord Storage / Swivel Cord: 360 Degree Jug-Kettle

• Special Features: On/Off Switch and Neon Lamp

• Ideal/Suitable For: Household Usage

• Color: Silver

• Weight: 210 x 165 x 213 mm

• Lid Type: Pop-Up Lid, Easy for Operation