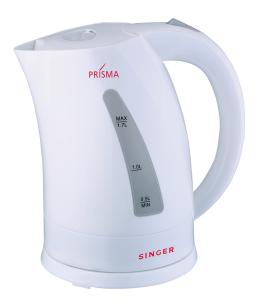

# Singer Electric Jug Kettle 1.7L, 2000W

Model No: KA-PRISMA17-31

# **Specifications:**

• Type: Kettles

• Power / Wattage: 2000W

• Capacity: 1.7 L

• Water Level Indicator: Yes

• Body Material: Plastic

• Auto Shut-Off: Automatically Turns Off When Water Boils

• Filter: Removable & Washable Filter

• Cord Storage / Swivel Cord: 360 Degree Jug-Kettle

• Special Features: Concealed Stainless Steel Heating Element

• Ideal/Suitable For: Household Usage

• Color: White

• Weight: 195 x 160 x 225 mm

Date: 2025-08-19 14:51