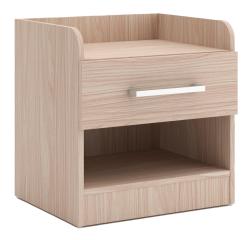

## **Idyll Bed side table**

Model No: ID-BSC-RW

# **Specifications:**

• Type: Bed side table

• Dimensions: 475 x 395 x 495 (W x D x H in mm)

Date: 2025-08-29 00:08