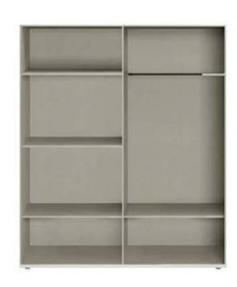

## **Specifications:**

- Type: 4 Door Wardrobe with Mirrors
- Material: 15mm High Gloss Front Pannel, 15mm Melamine Laminated, 5mm both side laminated back pannel
- Color: White High Gloss Finish
- No. of doors: 4 Doors
- Mirror: Yes Two Mirros