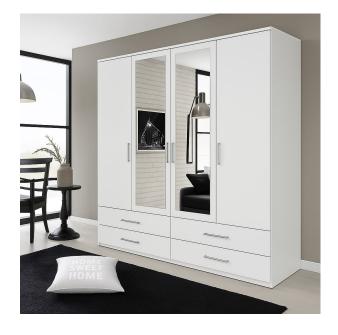

## 4 Door Wardrobe with Mirrors - WHITE

Model No: HF-4WD-EA466

## **Specifications:**

- Type: 4 Door Wardrobe with Mirrors
- Material: 15mm High Gloss Front Pannel, 15mm Melamine Laminated, 5mm both side laminated back pannel
- Color: White High Gloss Finish
- No. of doors: 4 Doors
- Mirror: Yes Two Mirros

- Dimensions (mm): L 1618 x D 500 x H 2100
  Dimensions (feet): L 5' 4" x D 20" x H 6' 11"

Date: 2025-07-01 20:59