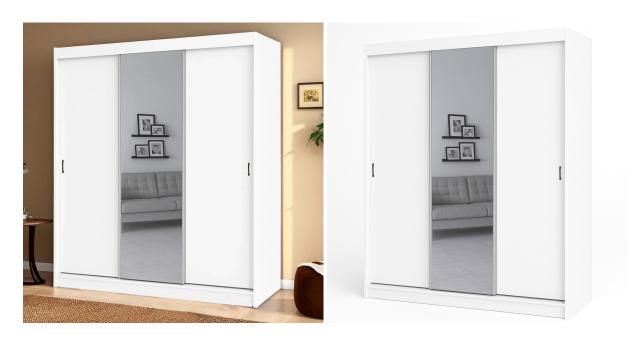

## 3 Door - Sliding Door - Wardrobe with Mirrors - WHITE

Model No: HF-3WD-WA1860

## **Specifications:**

- :Type: 3 Door Slidding Door Wardrobe with Mirror
- :Material: 15mm thickness Melamine Laminated, 5mm both side laminated back pannel
- :Color: White High Gloss Finish
- :No. of doors: 3 Doors
- :Mirror: Yes One Mirror
- :Dimensions ( mm ): L 1800 x D 600 x H 2000
- :Dimensions ( feet ): L 5' 11" x D 24" x H 6' 7"