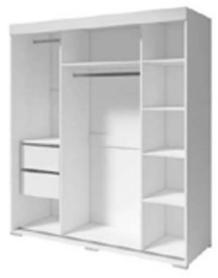

## 3 Door - Sliding Door - Wardrobe with Mirrors - WHITE

Model No: HF-3WD-WA1860

## **Specifications:**

- :Type: 3 Door Slidding Door Wardrobe with Mirror
- :Material: 15mm thickness Melamine Laminated, 5mm both side laminated back pannel
- :Color: White High Gloss Finish
- :No. of doors: 3 Doors
- :Mirror: Yes One Mirror
- :Dimensions ( mm ): L 1800 x D 600 x H 2000
- :Dimensions ( feet ): L 5' 11" x D 24" x H 6' 7"