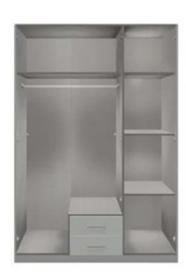

## **Specifications:**

- :Type: 3 Door Wardrobe with Mirror
- :Material: 15mm High Gloss Front Pannel, 15mm Melamine Laminated, 5mm both side laminated back pannel
- :Color: Grey High Gloss Finish
- :No. of doors: 3 Doors
- :Mirror: Yes One Mirror

- :Dimensions ( mm ): L 1500W x D 500 x H 2000
  :Dimensions ( feet ): L 5' x D 20" x H 6' 7"

Date: 2025-07-01 21:24