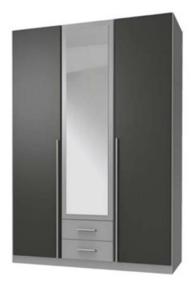

## 3 Door Wardrobe with Mirror - GREY GLOSS

Model No: HF-3WD-EA362

## **Specifications:**

- :Type: 3 Door Wardrobe with Mirror
- :Material: 15mm High Gloss Front Pannel, 15mm Melamine Laminated, 5mm both side laminated back pannel
- :Color: Grey High Gloss Finish
- :No. of doors: 3 Doors
- :Mirror: Yes One Mirror

- :Dimensions ( mm ): L 1500W x D 500 x H 2000
  :Dimensions ( feet ): L 5' x D 20" x H 6' 7"

Date: 2025-07-01 21:24