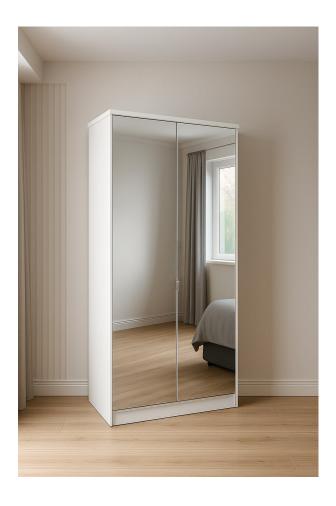

## 2 Door Wardrobe - WHITE MATT

Model No: HF-2WD-EA266

## **Specifications:**

- :Type: 2 Door Wardrobe with full mirror
- :Material: 15mm Melamine Laminated, 5mm both side laminated back pannel
- :Color: White Matt Finish
- :No. of doors: 2 Doors
- :Mirror: Yes Two Mirros (Full Mirror type)
- :Dimensions ( mm ): L 800 x D 500 x H 1800
- :Dimensions ( feet ): L 2.8ft x D 1.8ft x H 5.11ft