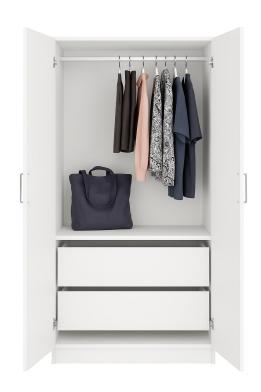

## **Specifications:**

- :Type: 2 Door Wardrobe with full mirror
- :Material: 15mm Melamine Laminated, 5mm both side laminated back pannel
- :Color: White Matt Finish
- :No. of doors: 2 Doors
- :Mirror: Yes Two Mirros (Full Mirror type)
- :Dimensions ( mm ): L 800 x D 500 x H 1800
- :Dimensions ( feet ): L 2.8ft x D 1.8ft x H 5.11ft