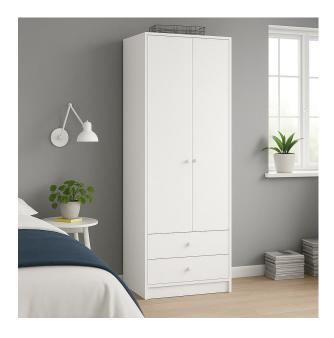

## 2 Door Wardrobe - GLOSS WHITE

Model No: HF-2WD-EA262

## **Specifications:**

• Type: 2 Door Wardrobe

• Material: 15mm High Gloss Front Pannel, 15mm Melamine Laminated, 5mm both side laminated back pannel

• Color: White - High Gloss Finish

• No. of doors: 2 Doors

• Mirror: No

- Dimensions ( mm ): L 650 x D 450 x H 1800
- Dimensions ( feet ): L 2.2ft x D 1.6ft x H 5.11ft

Date: 2025-09-09 21:54