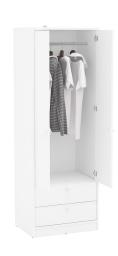

## 2 Door Wardrobe - GLOSS WHITE

Model No: HF-2WD-EA262

## **Specifications:**

• Type: 2 Door Wardrobe

• Material: 15mm High Gloss Front Pannel, 15mm Melamine Laminated, 5mm both side laminated back pannel

• Color: White - High Gloss Finish

• No. of doors: 2 Doors

• Mirror: No

- Dimensions ( mm ): L 650 x D 450 x H 1800
- Dimensions ( feet ): L 2.2ft x D 1.6ft x H 5.11ft

Date: 2025-09-09 21:54